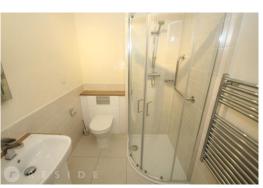

A lift to all floors, provides easy access to the first-floor apartment.

Internally, the spacious firstfloor apartment briefly comprises of an entrance hall with utility cupboard, dual-aspect lounge / dining area with adjoining fitted kitchen housing integrated appliances, two double bedrooms, en-suite and separate shower room.