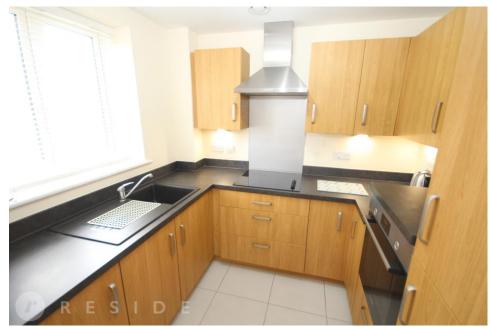

A lift to all floors, provides easy access to the first-floor apartment.

Internally, the spacious firstfloor apartment briefly comprises of an entrance hall with utility cupboard, dual-aspect lounge / dining area with adjoining fitted kitchen housing integrated appliances, two double bedrooms, en-suite and separate shower room.