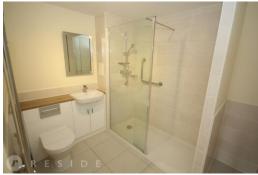

A lift to all floors, provides easy access to the first-floor apartment.

Internally, the spacious firstfloor apartment briefly comprises of an entrance hall with utility cupboard, dual-aspect lounge / dining area with adjoining fitted kitchen housing integrated appliances, two double bedrooms, en-suite and separate shower room.