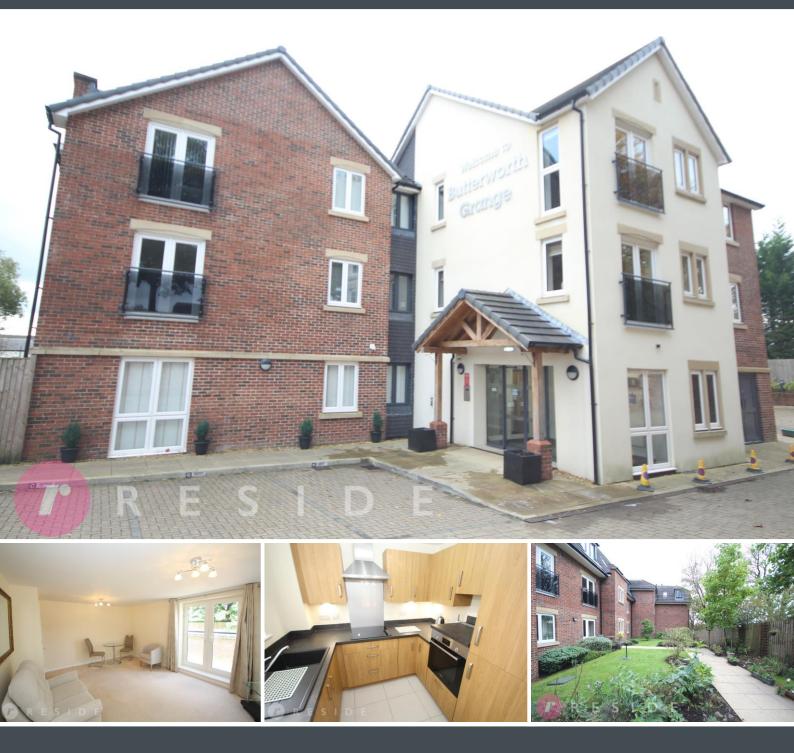

### 20 Butterworth Grange Bamford | OL11 5SZ

#### Overview

- Over 60's Development
- First Floor Apartment
- Lift Access To All Floors
- Overlooks Gardens
- Two Double Bedrooms
- En-Suite & Shower Room
- 24-Hour Care Line
- Allocated & Visitor Parking
- Close To Bus Routes
- Residents Social Lounge
- Guest Suite

A first-floor apartment situated within a new and exclusive over 60's development in the heart of Bamford.

The retirement apartment has a dedicated house manager on site as well as 24-hour emergency call system. The Homeowners' lounge provides a great space to socialise with friends and family.

A lift to all floors, provides easy access to the first-floor apartment.

Internally, the spacious firstfloor apartment briefly comprises of an entrance hall with utility cupboard, dual-aspect lounge / dining area with adjoining fitted kitchen housing integrated appliances, two double bedrooms, en-suite and separate shower room.

The apartment also benefits from having an electric heating system and upvc double glazing throughout.

Beautifully landscaped communal gardens and living areas are located on the grounds of the development which are great for socialising. Additional visitor parking is also located on the development.