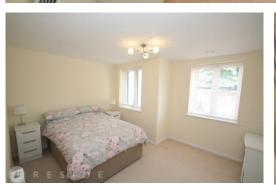

A lift to all floors, provides easy access to the first-floor apartment.

Internally, the spacious firstfloor apartment briefly comprises of an entrance hall with utility cupboard, dual-aspect lounge / dining area with adjoining fitted kitchen housing integrated appliances, two double bedrooms, en-suite and separate shower room.

The apartment also benefits from having an electric heating system and upvc double glazing throughout.

Beautifully landscaped communal gardens and living areas are located on the grounds of the development which are great for socialising. Additional visitor parking is also located on the development.