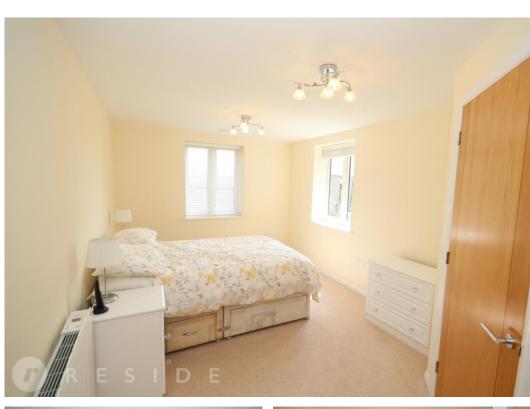

A lift to all floors, provides easy access to the first-floor apartment.

Internally, the spacious firstfloor apartment briefly comprises of an entrance hall with utility cupboard, dual-aspect lounge / dining area with adjoining fitted kitchen housing integrated appliances, two double bedrooms, en-suite and separate shower room.

The apartment also benefits from having an electric heating system and upvc double glazing throughout.

Beautifully landscaped communal gardens and living areas are located on the grounds of the development which are great for socialising. Additional visitor parking is also located on the development.