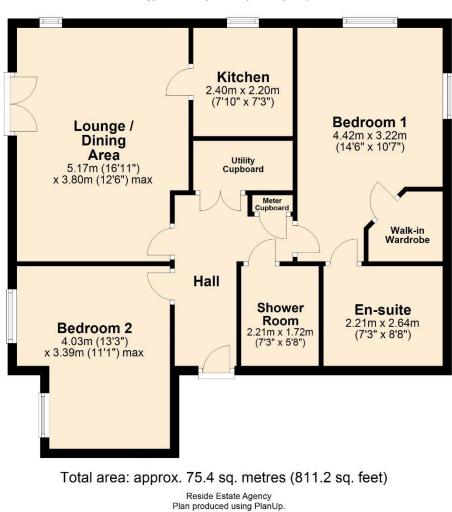

A lift to all floors, provides easy access to the first-floor apartment.

Internally, the spacious firstfloor apartment briefly comprises of an entrance hall with utility cupboard, dual-aspect lounge / dining area with adjoining fitted kitchen housing integrated appliances, two double bedrooms, en-suite and separate shower room.