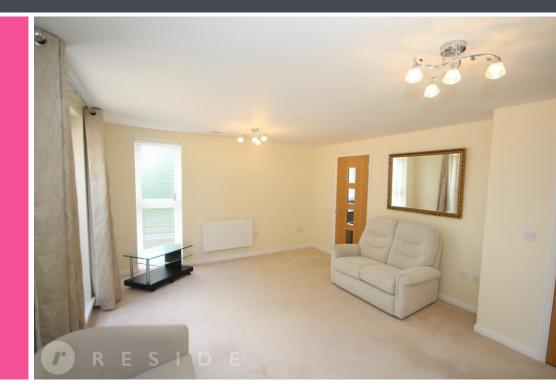

A lift to all floors, provides easy access to the first-floor apartment.

Internally, the spacious firstfloor apartment briefly comprises of an entrance hall with utility cupboard, dual-aspect lounge / dining area with adjoining fitted kitchen housing integrated appliances, two double bedrooms, en-suite and separate shower room.

The apartment also benefits from having an electric heating system and upvc double glazing throughout.

Beautifully landscaped communal gardens and living areas are located on the grounds of the development which are great for socialising. Additional visitor parking is also located on the development.